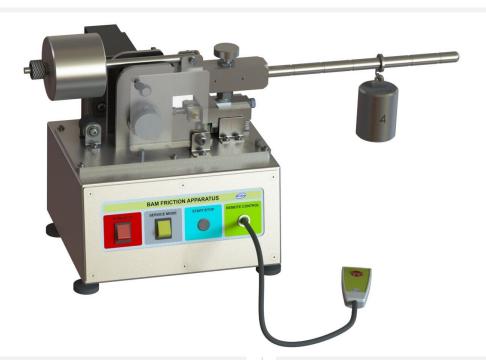

## **BAM FRICTION APPARATUS**

DETERMINATION OF SENSITIVENESS TO FRICTION

Model: BBM-3

ver. 1.2, 2020

| TECHNI | CAL  | CDECLE  | CAT  | LONI. |
|--------|------|---------|------|-------|
| TECHN  | ICAL | SPECIFI | ICAI | IUN:  |

| TECHNICAL SI EC  | illication.                                                                             |
|------------------|-----------------------------------------------------------------------------------------|
| 9 weights        | 0.28, 0.56, 1.12, 2.24, 3.36,<br>4.48, 6.72 and 10.08 [kg]<br>material: stainless steel |
| Friction force   | 5 - 360 [N]                                                                             |
| Materials        | all parts of the device are made of stainless steel.                                    |
| Movement         | distance: 10 ± 0.2 [mm] velocity: 140 [cm/min]                                          |
| Porcelain plates | C111 according to EN60672-3<br>dimensions: 25x25x5 [mm]<br>roughness Ra: 6 to 15 [μm]   |
| Porcelain peg    | dimensions: ø10 x 15 [mm]                                                               |
| Test sample size | 10 x 3 [mm]                                                                             |
| Power supply     | 110 or 230VAC<br>300 VAC                                                                |
| Instrument weigh | 35 [kg]                                                                                 |